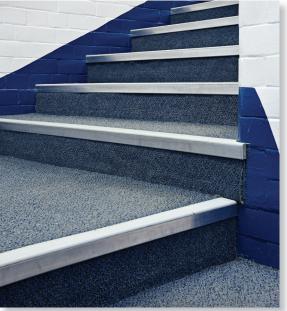

## PROJECT: WESTERN PRIMARY SCHOOL, HARROGATE

ASXT11 Aluminium Stair Edging, Freeway Carpet Colourway Fernblue

### **Product Specified:**

- ASXT11 Aluminium Stair Edgings, Insert Colour: Glacier
- Freeway Carpet, Colour: Fernblue

Developed in line with the recommendation from BRE and the guidance in the building regulations 2000 Approved Document M (ADM), the XT range features an extended insert design for optimum foot contact and provides additional slip resistance around the leading edge of the stair edging, to ensure the foot contact is always made with the slip resistant element of the stair edging. The range also incorporates 55mm treads and both 40mm and 55mm risers to meet ADM and BS8300:2001 guidelines.

The insert colour chosen helps to define the step edge by providing a suitable colour contrast with the carpet, in line with BS8300:2009 and Approved Document M of the building regulations 2000.

ASXT11 Aluminium Stair Edging, Freeway Carpet Colourway Fernblue