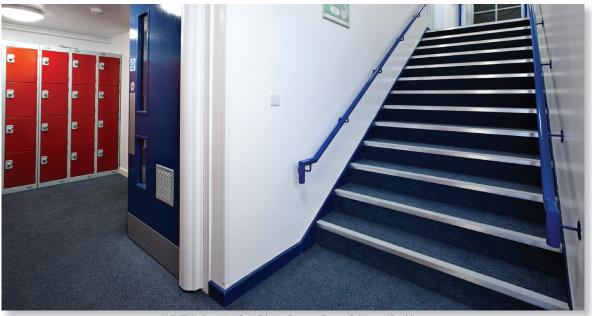

## PROJECT: WESTERN PRIMARY SCHOOL, HARROGATE

ASXT11 Aluminium Stair Edging, Freeway Carpet Colourway Fernblue

### **Product Specified:**

- ASXT11 Aluminium Stair Edgings, Insert Colour: Glacier
- Freeway Carpet, Colour: Fernblue

### **Application:**

Gradus ASXT11 stair edgings in Glacier insert, have been installed across two of the main adjacent staircases to compliment the Gradus Freeway carpet, in colourway Fernblue at Western Primary School in Harrogate.

The insert colour chosen helps to define the step edge by providing a suitable colour contrast with the carpet, in line with BS8300:2009 and Approved Document M of the building regulations 2000.

ASXT11 Aluminium Stair Edging, Freeway Carpet Colourway Fernblue